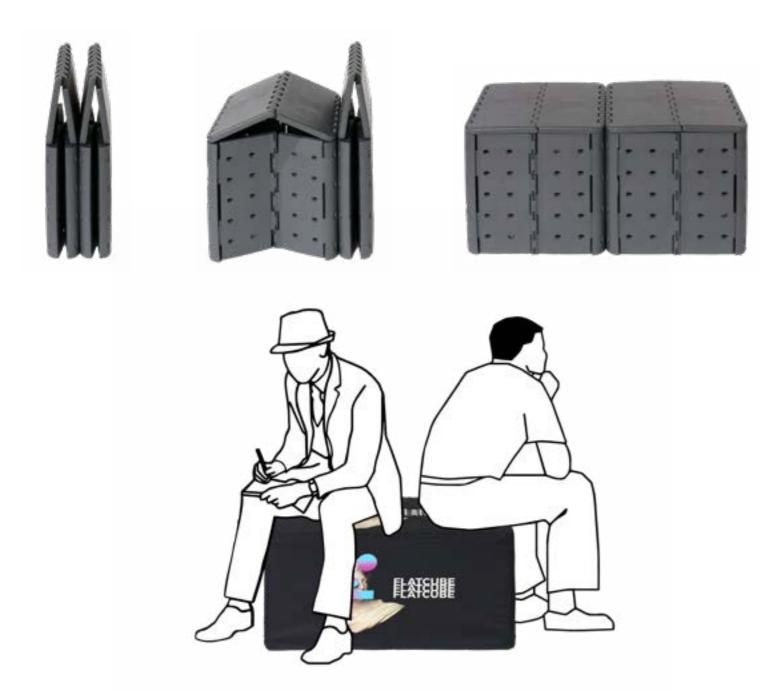

### **FLATCUBE**

Foldable Seat Cube

The Flatcube is a foldable and printable seating cube. It revolutionises one of the most popular advertising media for point of sale, events and merchandising.

### **FLATCUBE**

Minimalist and straightforward, the patented Flatcube conjures up a modern feel-good ambience. The ultra-light design piece of furniture is innovative and practical. Weatherproof and hard-wearing materials make the Cube a favourite piece. The foldable seat cube is unfolded with a flick of the wrist and offers valuable storage space. The quality product made in Germany convinces with maximum seating comfort. The matching cushions are comfortable and aesthetic. The Flatcube also scores in terms of sustainability. Compared to conventional seating cubes made of foam, about 73 percent of the space required for storage and transport is saved. Short-term visitors just around the corner? No problem! With Flatcubes you can conjure up stylish seating in just a few minutes where there was none before. The low weight is one of the strengths that guarantee maximum flexibility. The Flatcube is ideal for your next event or camping trip. In restaurants or beach bars, the robust flatcubes create a stylish ambience. Aesthetics and functionality go hand in hand. A space-saving design, comfortable seating, space to store belongings, durability and the use of sustainable materials are the ingredients for the successful concept.

"THE FLATCUBE IS A FOLDABLE AND PRINTABLE SEATING CUBE. IT REVOLUTIONISES ONE OF THE MOST POPULAR ADVERTISING MEDIA FOR POINT OF SALE, EVENTS AND MERCHANDISING".