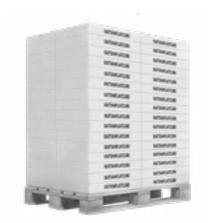

#### CLIMATE

Due to the small packing size, 92 flatcubes can be shipped on one pallet. This saves the transport volume by 73% compared to conventional foam seat cubes. The CO2 balance for the entire transport chain, from the dealer to the customer, from the customer to events and trade fairs, etc, is thus positively influenced. It can be used for years. The covers are washable and reusable. Likewise, the covers can be changed without having to replace the entire system.

## THIS MAKES THE FLATCUBE PARTICULARLY SUSTAINABLE.

But what exactly makes the Flatcube sustainable? The regranulate plays a large part in this. Instead of producing new plastic granulate, the CO2 footprint can be reduced to a third thanks to the recycled raw material. In addition, both the granulate and the seat cube itself are produced regionally, resulting in short supply chains. This also saves on emissions. The folding mechanism of the Flatcube also ensures more sustainable transport. This saves 73% in transport volume compared to conventional seating cubes. More specifically, instead of 16 cubes, a whole 92 can be transported on a Euro pallet, which either creates more space for other products or saves transport costs and thus benefits the environment. The covers are also in the spirit of sustainability, as either Oeko-Tex certified textiles or wool felt from Germany is used. These are also washable and replaceable, so that a new seat cube does not have to be purchased directly when they become dirty or worn. All of these characteristics lead to the Flatcube being in the final of the German Sustainability Award 2022.

Saves up to 73% storage space and transport costs

7cm height when folded

72 pieces per Euro pallet can be shipped or stored

made in Germany

timeless, modern design

can be used in different ways (hotels, fairs, events etc.)

## LOGISTICS INFORMATION

| Scope of delivery         | incl. non-woven carrier bag           |
|---------------------------|---------------------------------------|
| Dimensions packaging unit | 64,0 x 41,0 x 11,0 cm                 |
| Weight packaging unit     | 4,7kg                                 |
| Pallet information        | max. 72 pieces in single shipping box |
| Pallet height             | EPAL 212cm max. load                  |
| Sales unit                | Outer box                             |
| Pieces                    | 1                                     |

Single shipping box Flatcube 4.7 kg.

max. four units bundled count as one shipping unit. Saves costs and space.

**92 pieces without shipping box**Thanks to the patented folding technique, it is possible to ship up to 92 flatcubes on a standard Euro pallet without a shipping box.

**Small size**When folded, the Flatcube measures just 7.5 cm in height.

max. 72 pieces with shipping box With shipping carton you have the possibility to stack 72 cartons on one Euro pallet.

FLATCUBE - foldable seat cube — 38 FLATCUBE - foldable seat cube — 39