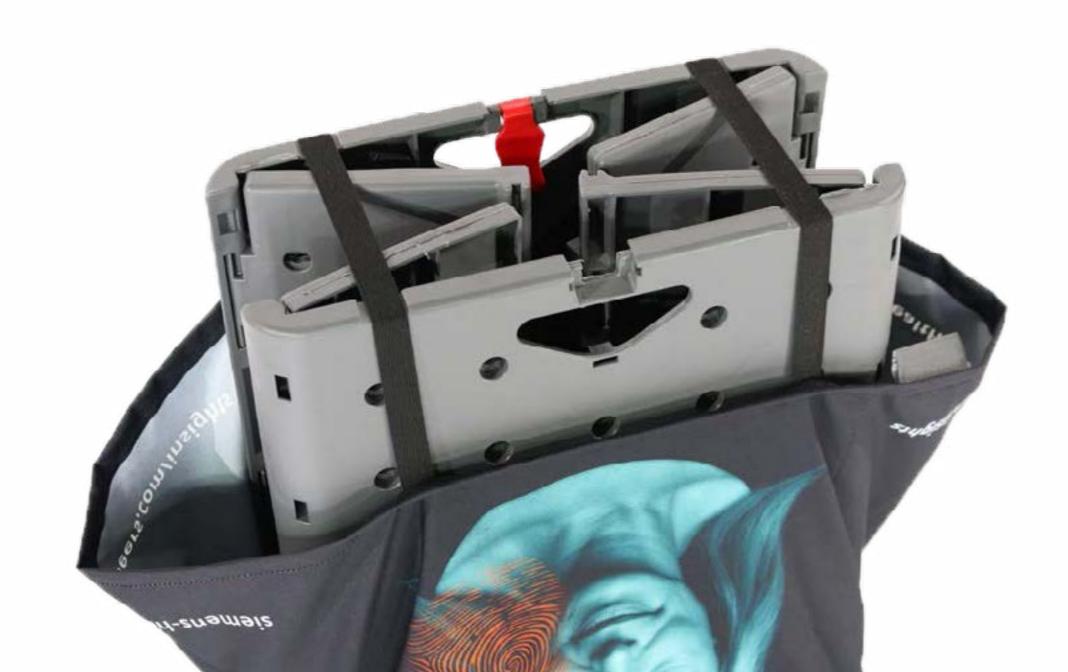

Saves up to 73% storage space and transport costs

7cm height when folded

72 pieces per Euro pallet can be shipped or stored

made in Germany

timeless, modern design

can be used in different ways (hotels, fairs, events etc.)

Space-saving

This product is characterised by its small packing size. This saves you storage space and shipping

Tool-Free Setup

Products can be assembled in no time with just a few simple steps and completely without tools.

**Small size**When folded, the Flatcube measures just 7.5 cm in height.

max. 72 pieces with shipping box With shipping carton you have the possibility to stack 72 cartons on one Euro pallet.

FLATCUBE - foldable seat cube — 38 FLATCUBE - foldable seat cube — 39