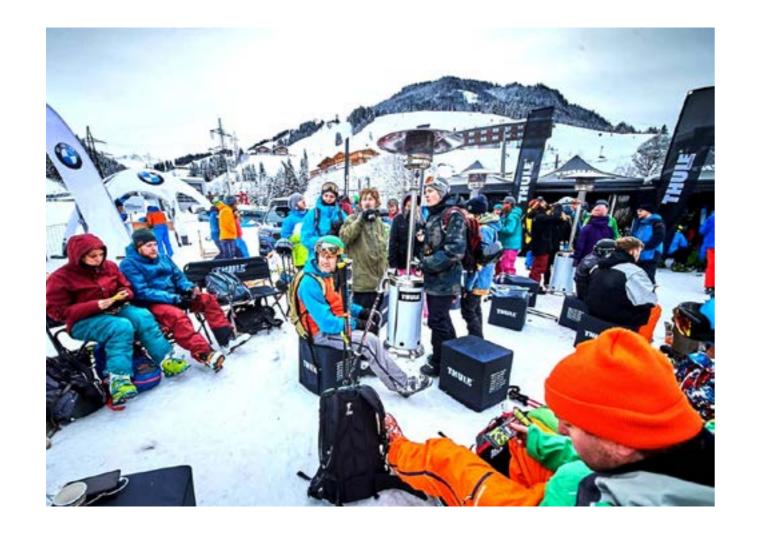

## **GALLERY**

FLATCUBE - foldable seat cube — 50 FLATCUBE - foldable seat cube — 51

FLATCUBE - foldable seat cube — 64 FLATCUBE - foldable seat cube — 65