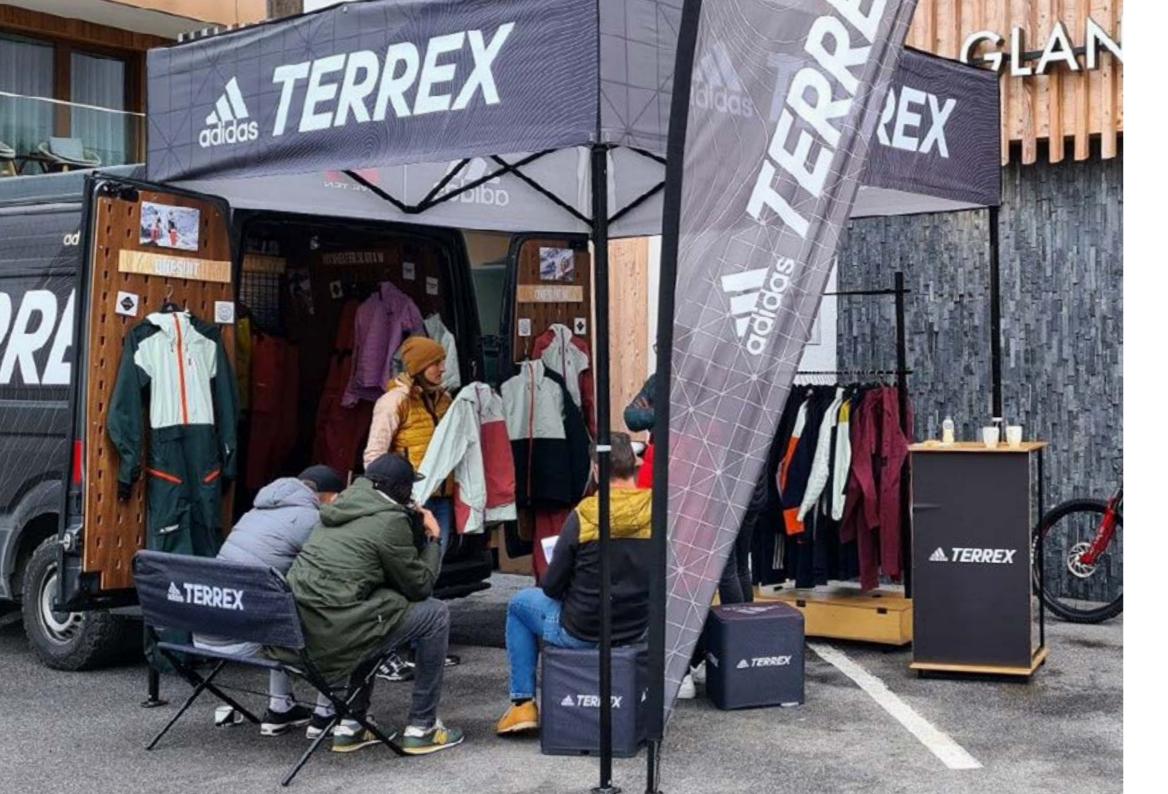

### **FLATCUBE**

Foldable Seat Cube

The Flatcube is a foldable and printable seating cube. It revolutionises one of the most popular advertising media for point of sale, events and merchandising.

### **FLATCUBE**

Minimalist and straightforward, the patented Flatcube conjures up a modern feel-good ambience. The ultra-light design piece of furniture is innovative and practical. Weatherproof and hard-wearing materials make the Cube a favourite piece. The foldable seat cube is unfolded with a flick of the wrist and offers valuable storage space. The quality product made in Germany convinces with maximum seating comfort. The matching cushions are comfortable and aesthetic. The Flatcube also scores in terms of sustainability. Compared to conventional seating cubes made of foam, about 73 percent of the space required for storage and transport is saved. Short-term visitors just around the corner? No problem! With Flatcubes you can conjure up stylish seating in just a few minutes where there was none before. The low weight is one of the strengths that guarantee maximum flexibility. The Flatcube is ideal for your next event or camping trip. In restaurants or beach bars, the robust flatcubes create a stylish ambience. Aesthetics and functionality go hand in hand. A space-saving design, comfortable seating, space to store belongings, durability and the use of sustainable materials are the ingredients for the successful concept.

"THE FLATCUBE IS A FOLDABLE AND PRINTABLE SEATING CUBE. IT REVOLUTIONISES ONE OF THE MOST POPULAR ADVERTISING MEDIA FOR POINT OF SALE, EVENTS AND MERCHANDISING".