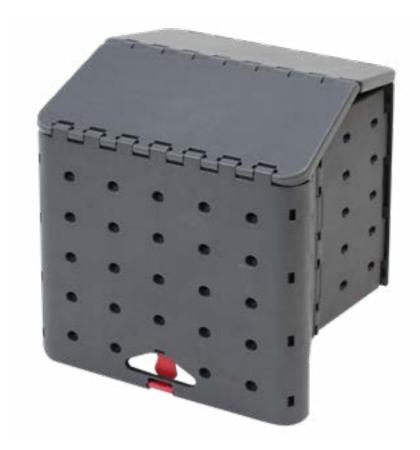

### **FLATCUBE**

Foldable Seat Cube

The Flatcube is a foldable and printable seating cube. It revolutionises one of the most popular advertising media for point of sale, events and merchandising.

### **FLATCUBE**

Minimalist and straightforward, the patented Flatcube conjures up a modern feel-good ambience. The ultra-light design piece of furniture is innovative and practical. Weatherproof and hard-wearing materials make the Cube a favourite piece. The foldable seat cube is unfolded with a flick of the wrist and offers valuable storage space. The quality product made in Germany convinces with maximum seating comfort. The matching cushions are comfortable and aesthetic. The Flatcube also scores in terms of sustainability. Compared to conventional seating cubes made of foam, about 73 percent of the space required for storage and transport is saved. Short-term visitors just around the corner? No problem! With Flatcubes you can conjure up stylish seating in just a few minutes where there was none before. The low weight is one of the strengths that guarantee maximum flexibility. The Flatcube is ideal for your next event or camping trip. In restaurants or beach bars, the robust flatcubes create a stylish ambience. Aesthetics and functionality go hand in hand. A space-saving design, comfortable seating, space to store belongings, durability and the use of sustainable materials are the ingredients for the successful concept.

"THE FLATCUBE IS A FOLDABLE AND PRINTABLE SEATING CUBE. IT REVOLUTIONISES ONE OF THE MOST POPULAR ADVERTISING MEDIA FOR POINT OF SALE, EVENTS AND MERCHANDISING".