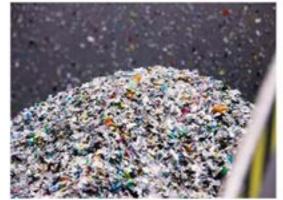

Every year, thousands of tonnes of packaging waste are found in the waste of German private households. Collected in yellow bins, yellow bags or similar, these are then collected.

Through various separation and cleaning processes, a regranulate is then finally created from this recycled and processed waste.

This sustainable plastic granulate is EUCert- Plast certified, as 80% or more of the granulate consists of recycled raw materials.

FLATCUBE - foldable seat cube — 18 FLATCUBE - foldable seat cube — 1

| Material              | 100% recycled PP material                                                                                  |
|-----------------------|------------------------------------------------------------------------------------------------------------|
| Dimensions built up   | 40,0 x 40 x 40,8 cm (L x W x H)                                                                            |
| Dimensions folded     | 61 x 40 x 7,5 cm (L x W x H)                                                                               |
| Single weight         | 3,5 kg                                                                                                     |
| Permissible seat load | according to DIN 581 (185kg)                                                                               |
| Tested quality        | TÜV testet up to 260 kg                                                                                    |
| Flame behaviour       | according to EN 13501-1 / classification B fl-s1 (B1) considered having low flammability & smoke emission. |