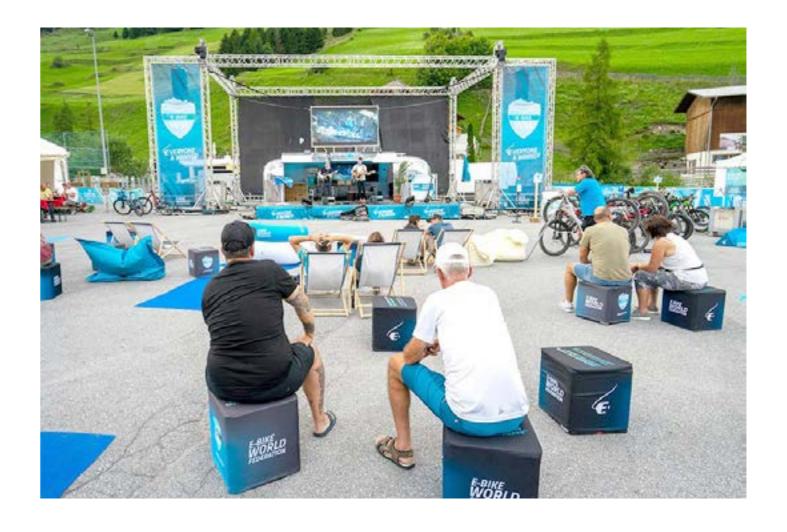

### **FLATCUBE**

Foldable Seat Cube

The Flatcube is a foldable and printable seating cube. It revolutionises one of the most popular advertising media for point of sale, events and merchandising.

### **FLATCUBE**

Minimalist and straightforward, the patented Flatcube conjures up a modern feel-good ambience. The ultra-light design piece of furniture is innovative and practical. Weatherproof and hard-wearing materials make the Cube a favourite piece. The foldable seat cube is unfolded with a flick of the wrist and offers valuable storage space. The quality product made in Germany convinces with maximum seating comfort. The matching cushions are comfortable and aesthetic. The Flatcube also scores in terms of sustainability. Compared to conventional seating cubes made of foam, about 73 percent of the space required for storage and transport is saved. Short-term visitors just around the corner? No problem! With Flatcubes you can conjure up stylish seating in just a few minutes where there was none before. The low weight is one of the strengths that guarantee maximum flexibility. The Flatcube is ideal for your next event or camping trip. In restaurants or beach bars, the robust flatcubes create a stylish ambience. Aesthetics and functionality go hand in hand. A space-saving design, comfortable seating, space to store belongings, durability and the use of sustainable materials are the ingredients for the successful concept.

Saves up to 73% storage space and transport costs

7cm height when folded

72 pieces per Euro pallet can be shipped or stored

made in Germany

timeless, modern design

can be used in different ways (hotels, fairs, events etc.)