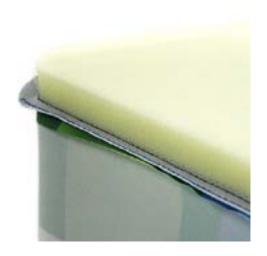

### Foam

The cover for the Flatcube is equipped with integrated and sewn foam. This contributes to ideal seating comfort.

FLATCUBE - foldable seat cube — 22 FLATCUBE - foldable seat cube — 22

Made in Germany

easy to clean

B1 certified

The stable body ensures a wobble-free sitting. The integrated foam allows you to sit on it for longer.