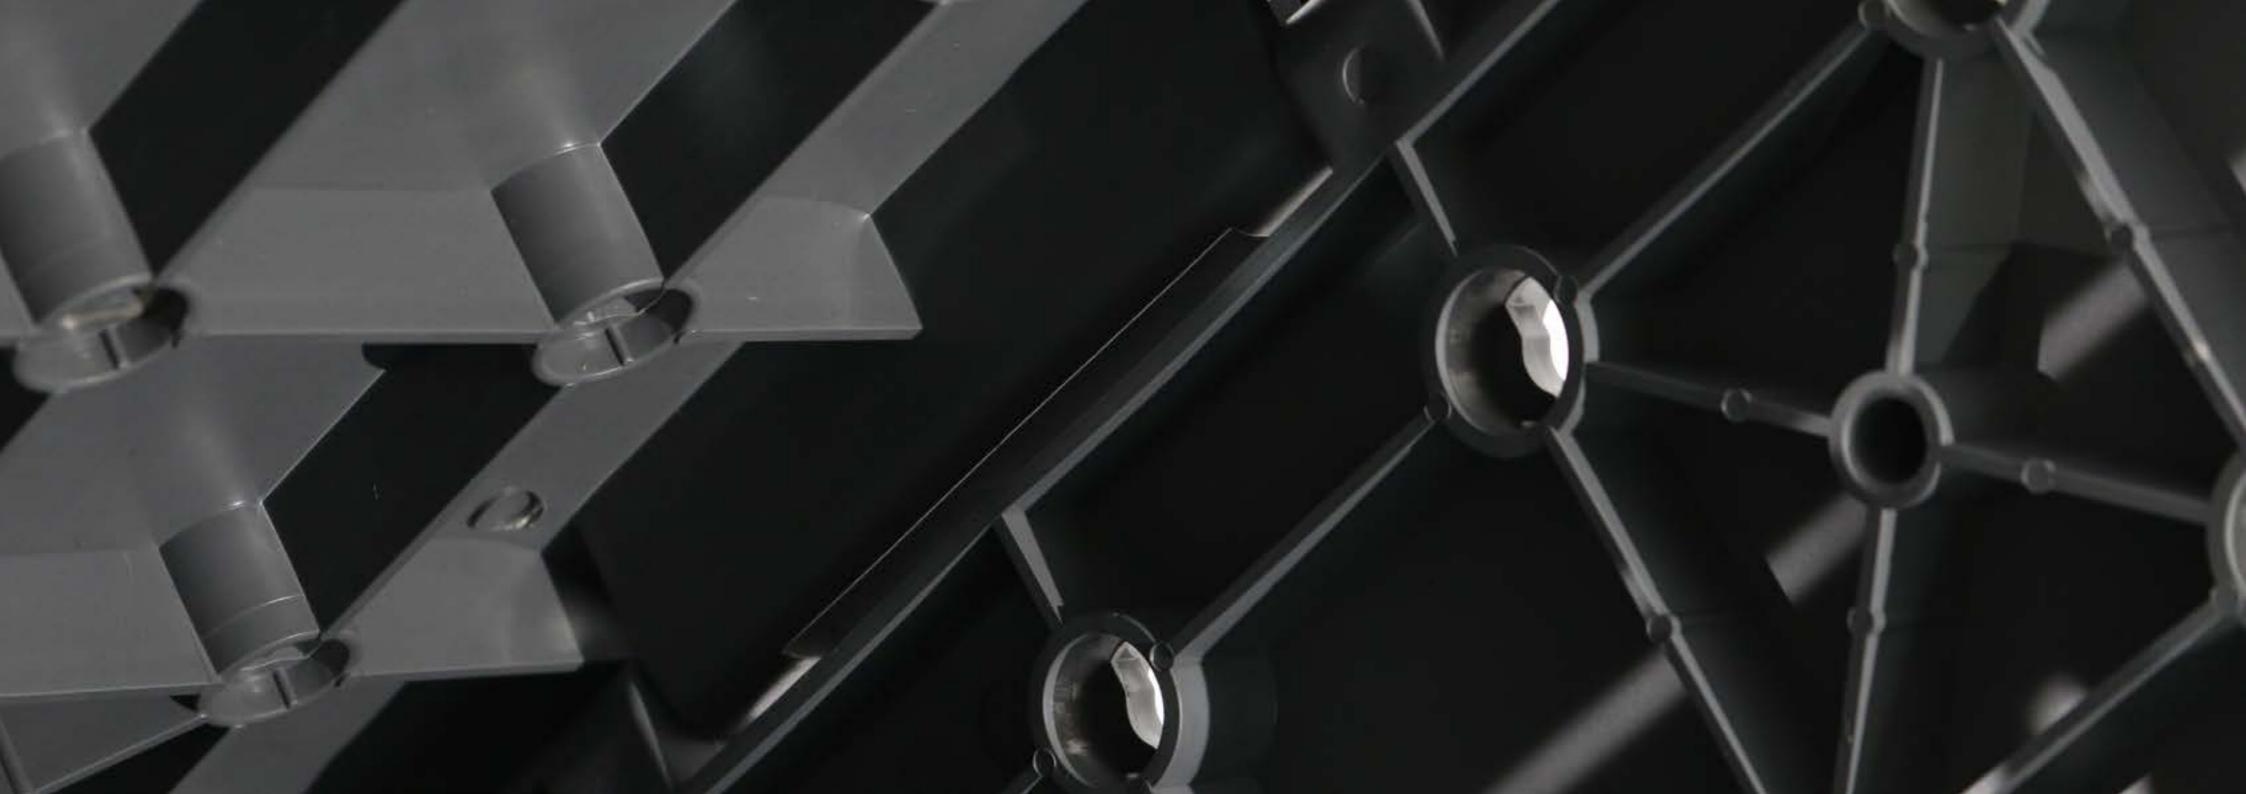

Made from PET

The body of the Flatcube is made from 100% recycled PP material and is therefore a recycled product.

FLATCUBE - foldable seat cube — 24 FLATCUBE - foldable seat cube — 29

This sustainable plastic granulate is EUCert- Plast certified, as 80% or more of the granulate consists of recycled raw materials.

FLATCUBE - foldable seat cube — 18 FLATCUBE - foldable seat cube — 1

| Material              | 100% recycled PP material                                                                                  |
|-----------------------|------------------------------------------------------------------------------------------------------------|
| Dimensions built up   | 40,0 x 40 x 40,8 cm (L x W x H)                                                                            |
| Dimensions folded     | 61 x 40 x 7,5 cm (L x W x H)                                                                               |
| Single weight         | 3,5 kg                                                                                                     |
| Permissible seat load | according to DIN 581 (185kg)                                                                               |
| Tested quality        | TÜV testet up to 260 kg                                                                                    |
| Flame behaviour       | according to EN 13501-1 / classification B fl-s1 (B1) considered having low flammability & smoke emission. |