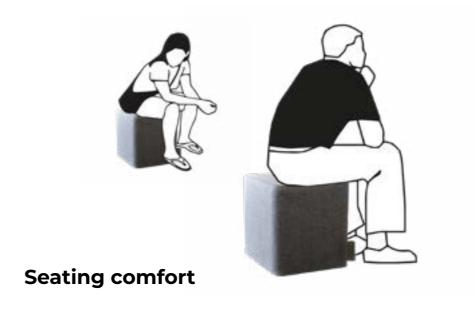

easy to clean

B1 certified

The stable body ensures a wobble-free sitting. The integrated foam allows you to sit on it for longer.

### Foam

The cover for the Flatcube is equipped with integrated and sewn foam. This contributes to ideal seating comfort.

FLATCUBE - foldable seat cube — 22 FLATCUBE - foldable seat cube — 22

Made in Germany