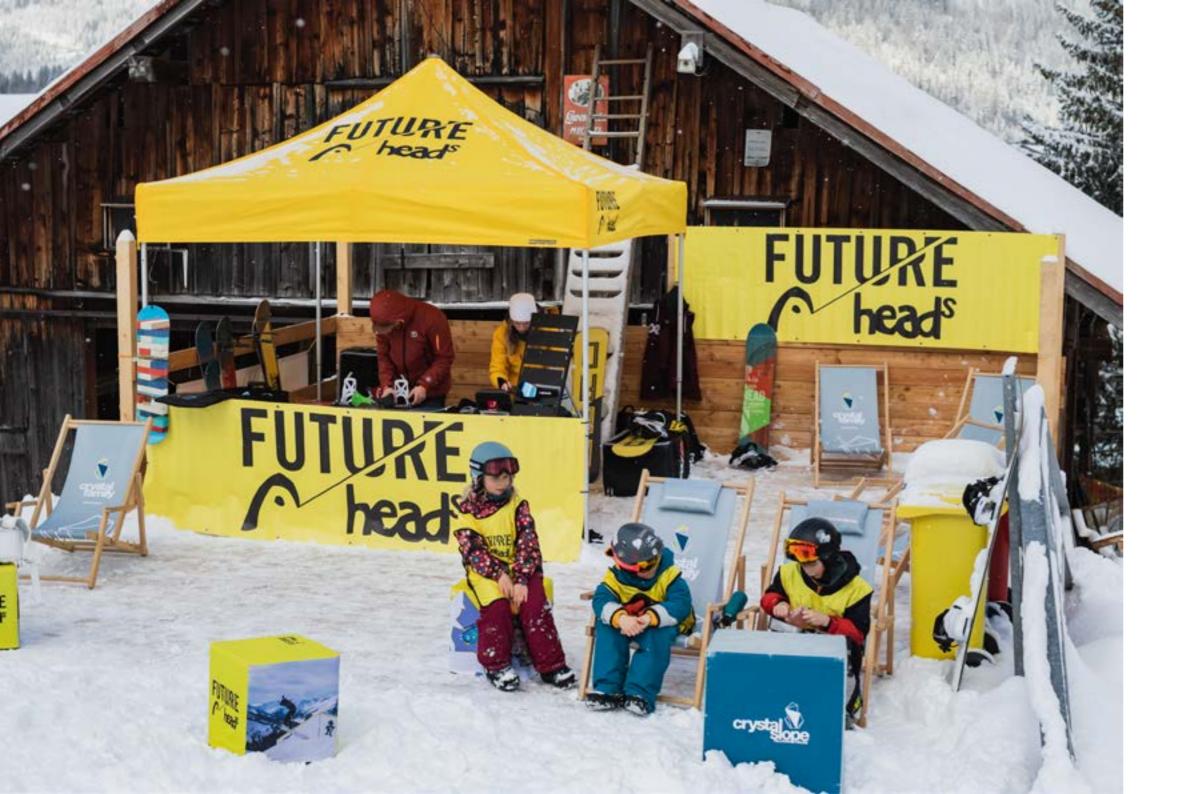

### **FLATCUBE**

Foldable Seat Cube

The Flatcube is a foldable and printable seating cube. It revolutionises one of the most popular advertising media for point of sale, events and merchandising.

### **FLATCUBE**

Minimalist and straightforward, the patented Flatcube conjures up a modern feel-good ambience. The ultra-light design piece of furniture is innovative and practical. Weatherproof and hard-wearing materials make the Cube a favourite piece. The foldable seat cube is unfolded with a flick of the wrist and offers valuable storage space. The quality product made in Germany convinces with maximum seating comfort. The matching cushions are comfortable and aesthetic. The Flatcube also scores in terms of sustainability. Compared to conventional seating cubes made of foam, about 73 percent of the space required for storage and transport is saved. Short-term visitors just around the corner? No problem! With Flatcubes you can conjure up stylish seating in just a few minutes where there was none before. The low weight is one of the strengths that guarantee maximum flexibility. The Flatcube is ideal for your next event or camping trip. In restaurants or beach bars, the robust flatcubes create a stylish ambience. Aesthetics and functionality go hand in hand. A space-saving design, comfortable seating, space to store belongings, durability and the use of sustainable materials are the ingredients for the successful concept.

"THE FLATCUBE IS A FOLDABLE AND PRINTABLE SEATING CUBE. IT REVOLUTIONISES ONE OF THE MOST POPULAR ADVERTISING MEDIA FOR POINT OF SALE, EVENTS AND MERCHANDISING".