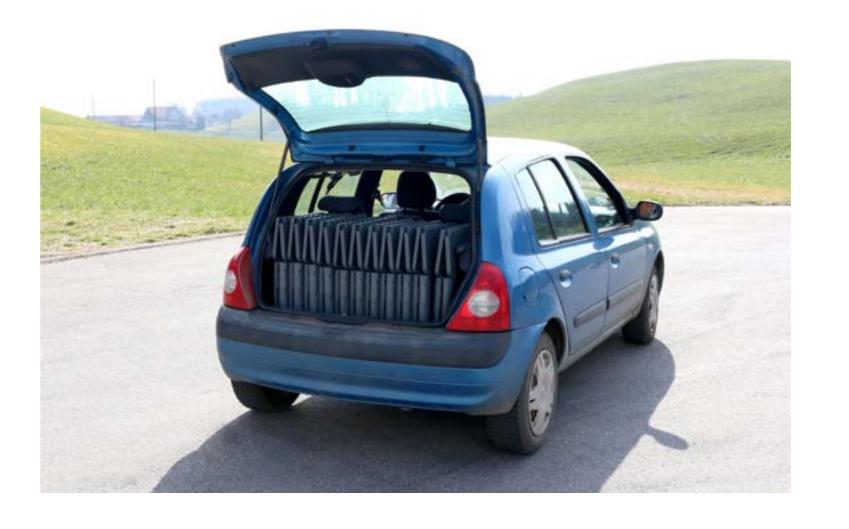

## FITS INTO ANY TRUNK

FLATCUBE - foldable seat cube — 40 FLATCUBE - foldable seat cube — 4