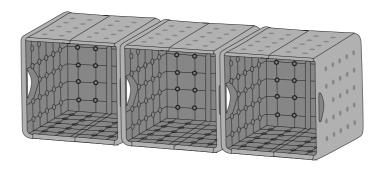

## THE FLATCUBE AS A MODULAR SOLUTION.

#### Pluggable as a two or three-seater bench

The Flatcube body can be easily assembled into a two- or three-seater bench. You decide how many seats there are at your event.