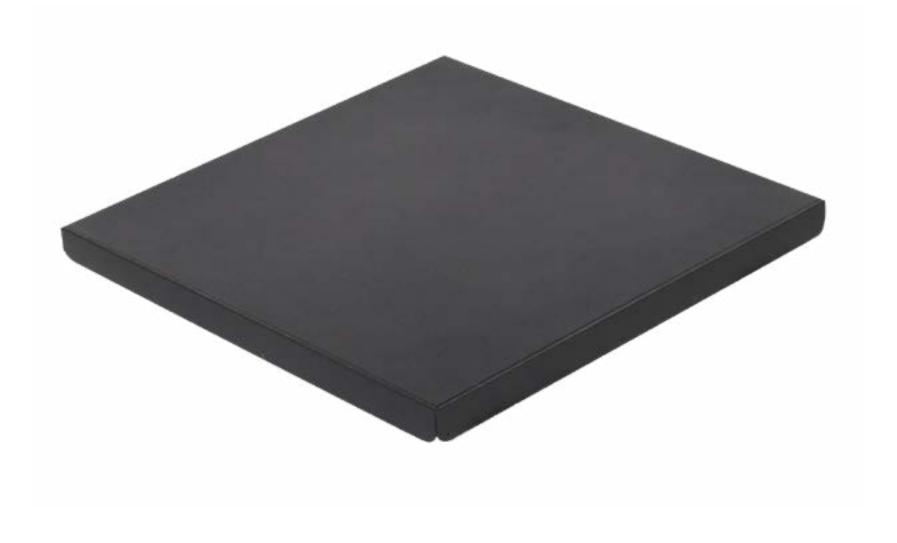

### FLATCUBE BECOMES TABLE.

Transform your Flatcube into a stylish meeting table in no time!

Simply place the stainless steel plate on top and you're done! The high-quality plate fits perfectly on the Flatcube. Alternatively, the lid can also be used as a tray.

FLATCUBE - foldable seat cube — 42 FLATCUBE - foldable seat cube — 43

| Material | Metal Sheet         |
|----------|---------------------|
| Colour   | RAL 9005 Deep black |
| Surface  | Fine structure matt |
| Haptics  | Pulverite 5620/0026 |
|          |                     |