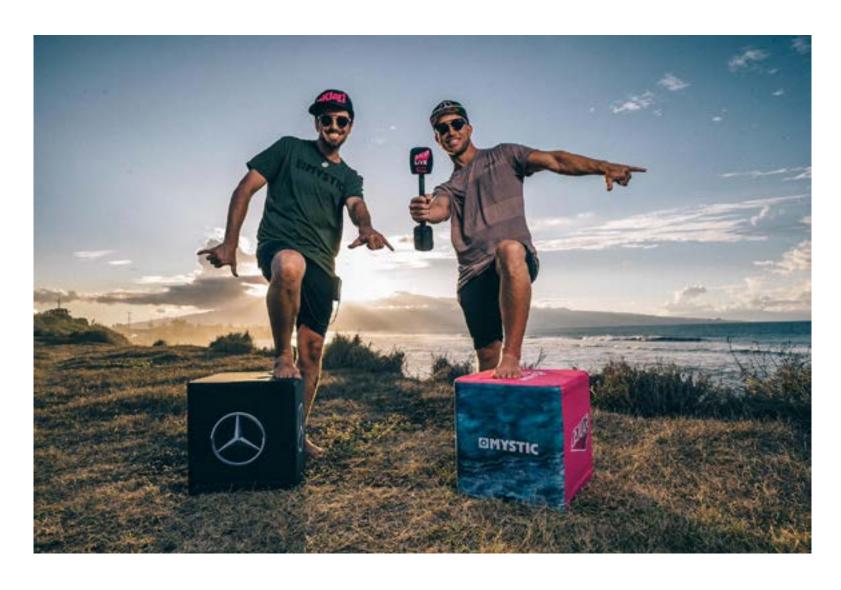

### **FLATCUBE**

Foldable Seat Cube

The Flatcube is a foldable and printable seating cube. It revolutionises one of the most popular advertising media for point of sale, events and merchandising.

### **FLATCUBE**

Minimalist and straightforward, the patented Flatcube conjures up a modern feel-good ambience. The ultra-light design piece of furniture is innovative and practical. Weatherproof and hard-wearing materials make the Cube a favourite piece. The foldable seat cube is unfolded with a flick of the wrist and offers valuable storage space. The quality product made in Germany convinces with maximum seating comfort. The matching cushions are comfortable and aesthetic. The Flatcube also scores in terms of sustainability. Compared to conventional seating cubes made of foam, about 73 percent of the space required for storage and transport is saved. Short-term visitors just around the corner? No problem! With Flatcubes you can conjure up stylish seating in just a few minutes where there was none before. The low weight is one of the strengths that guarantee maximum flexibility. The Flatcube is ideal for your next event or camping trip. In restaurants or beach bars, the robust flatcubes create a stylish ambience. Aesthetics and functionality go hand in hand. A space-saving design, comfortable seating, space to store belongings, durability and the use of sustainable materials are the ingredients for the successful concept.

"THE FLATCUBE IS A FOLDABLE AND PRINTABLE SEATING CUBE. IT REVOLUTIONISES ONE OF THE MOST POPULAR ADVERTISING MEDIA FOR POINT OF SALE, EVENTS AND MERCHANDISING".