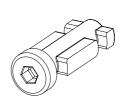

### Special socket wrench

This socket spanner was specially designed and developed by us for the Flatcube. The mechanism is child's play.

FLATCUBE - foldable seat cube — 28 FLATCUBE - foldable seat cube — 29