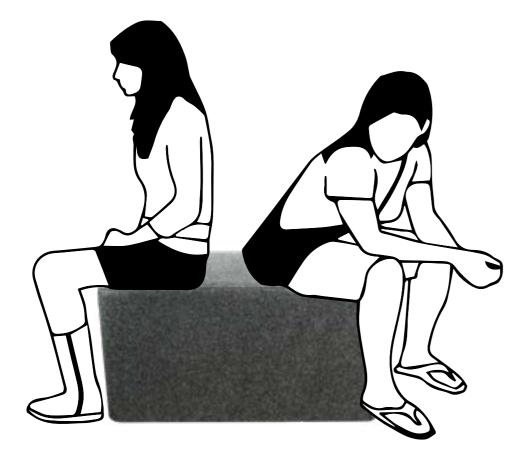

### **FLATCUBE**

Minimalist and straightforward, the patented Flatcube conjures up a modern feel-good ambience. The ultra-light design piece of furniture is innovative and practical. Weatherproof and hard-wearing materials make the Cube a favourite piece. The foldable seat cube is unfolded with a flick of the wrist and offers valuable storage space. The quality product made in Germany convinces with maximum seating comfort. The matching cushions are comfortable and aesthetic. The Flatcube also scores in terms of sustainability. Compared to conventional seating cubes made of foam, about 73 percent of the space required for storage and transport is saved. Short-term visitors just around the corner? No problem! With Flatcubes you can conjure up stylish seating in just a few minutes where there was none before. The low weight is one of the strengths that guarantee maximum flexibility. The Flatcube is ideal for your next event or camping trip. In restaurants or beach bars, the robust flatcubes create a stylish ambience. Aesthetics and functionality go hand in hand. A space-saving design, comfortable seating, space to store belongings, durability and the use of sustainable materials are the ingredients for the successful concept.