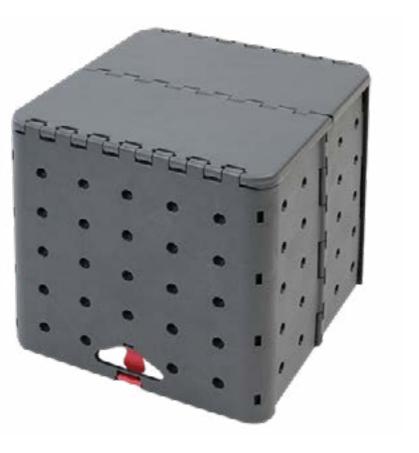

### **FLATCUBE**

Foldable Seat Cube

The Flatcube is a foldable and printable seating cube. It revolutionises one of the most popular advertising media for point of sale, events and merchandising.

### **FLATCUBE**

Minimalist and straightforward, the patented Flatcube conjures up a modern feel-good ambience. The ultra-light design piece of furniture is innovative and practical. Weatherproof and hard-wearing materials make the Cube a favourite piece. The foldable seat cube is unfolded with a flick of the wrist and offers valuable storage space. The quality product made in Germany convinces with maximum seating comfort. The matching cushions are comfortable and aesthetic. The Flatcube also scores in terms of sustainability. Compared to conventional seating cubes made of foam, about 73 percent of the space required for storage and transport is saved. Short-term visitors just around the corner? No problem! With Flatcubes you can conjure up stylish seating in just a few minutes where there was none before. The low weight is one of the strengths that guarantee maximum flexibility. The Flatcube is ideal for your next event or camping trip. In restaurants or beach bars, the robust flatcubes create a stylish ambience. Aesthetics and functionality go hand in hand. A space-saving design, comfortable seating, space to store belongings, durability and the use of sustainable materials are the ingredients for the successful concept.

"THE FLATCUBE IS A FOLDABLE AND PRINTABLE SEATING CUBE. IT REVOLUTIONISES ONE OF THE MOST POPULAR ADVERTISING MEDIA FOR POINT OF SALE, EVENTS AND MERCHANDISING".