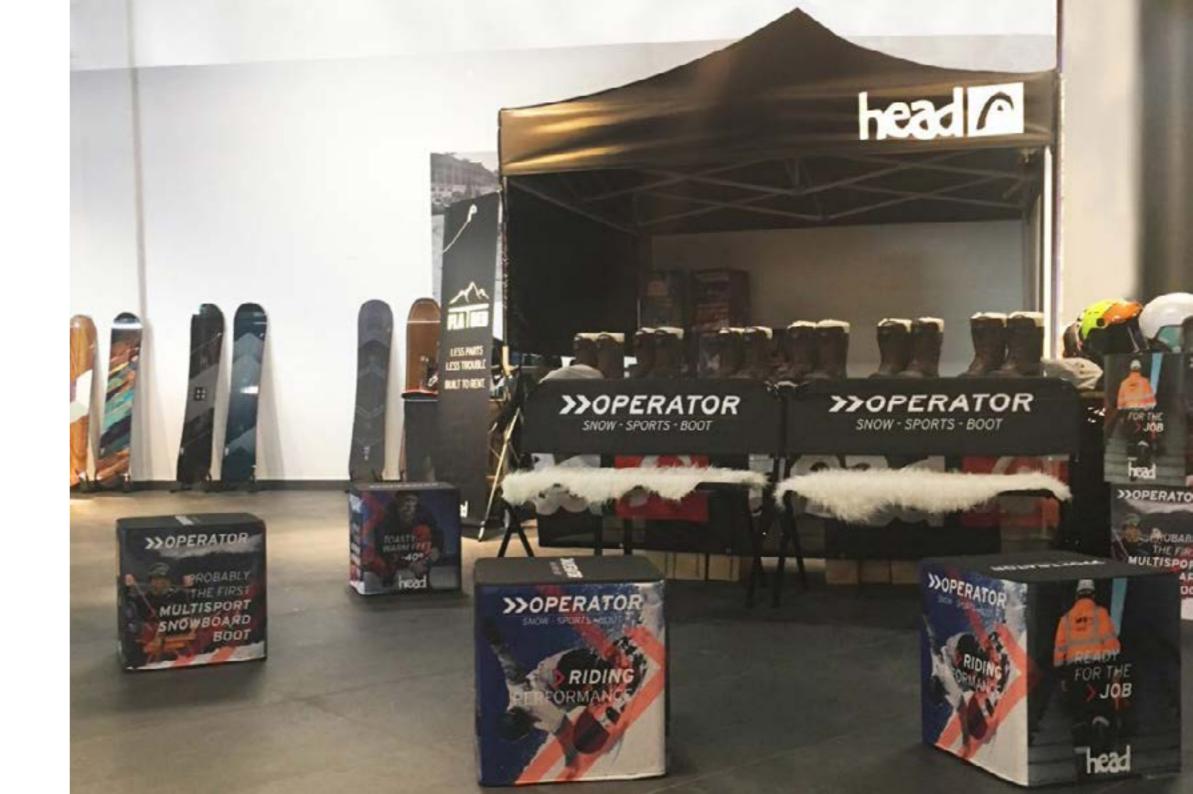

### **FLATCUBE**

Foldable Seat Cube

The Flatcube is a foldable and printable seating cube. It revolutionises one of the most popular advertising media for point of sale, events and merchandising.

### **FLATCUBE**

Minimalist and straightforward, the patented Flatcube conjures up a modern feel-good ambience. The ultra-light design piece of furniture is innovative and practical. Weatherproof and hard-wearing materials make the Cube a favourite piece. The foldable seat cube is unfolded with a flick of the wrist and offers valuable storage space. The quality product made in Germany convinces with maximum seating comfort. The matching cushions are comfortable and aesthetic. The Flatcube also scores in terms of sustainability. Compared to conventional seating cubes made of foam, about 73 percent of the space required for storage and transport is saved. Short-term visitors just around the corner? No problem! With Flatcubes you can conjure up stylish seating in just a few minutes where there was none before. The low weight is one of the strengths that guarantee maximum flexibility. The Flatcube is ideal for your next event or camping trip. In restaurants or beach bars, the robust flatcubes create a stylish ambience. Aesthetics and functionality go hand in hand. A space-saving design, comfortable seating, space to store belongings, durability and the use of sustainable materials are the ingredients for the successful concept.

"THE FLATCUBE IS A FOLDABLE AND PRINTABLE SEATING CUBE. IT REVOLUTIONISES ONE OF THE MOST POPULAR ADVERTISING MEDIA FOR POINT OF SALE, EVENTS AND MERCHANDISING".