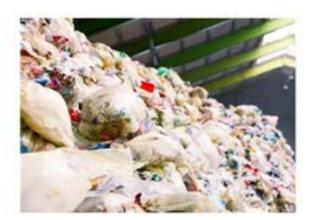

Every year, thousands of tonnes of packaging waste are found in the waste of German private households. Collected in yellow bins, yellow bags or similar, these are then collected.

Through various separation and cleaning processes, a regranulate is then finally created from this recycled and processed waste.

This sustainable plastic granulate is EUCert- Plast certified, as 80% or more of the granulate consists of recycled raw materials.

FLATCUBE - foldable seat cube — 18 FLATCUBE - foldable seat cube — 1

| Material              | 100% recycled PP material                                                                                  |
|-----------------------|------------------------------------------------------------------------------------------------------------|
| Dimensions built up   | 40,0 x 40 x 40,8 cm (L x W x H)                                                                            |
| Dimensions folded     | 61 x 40 x 7,5 cm (L x W x H)                                                                               |
| Single weight         | 3,5 kg                                                                                                     |
| Permissible seat load | according to DIN 581 (185kg)                                                                               |
| Tested quality        | TÜV testet up to 260 kg                                                                                    |
| Flame behaviour       | according to EN 13501-1 / classification B fl-s1 (B1) considered having low flammability & smoke emission. |