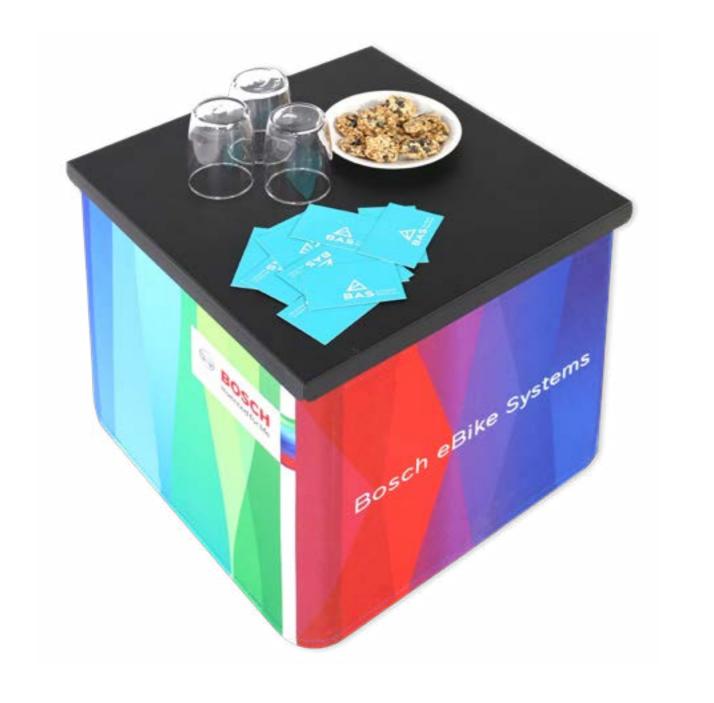

### FLATCUBE BECOMES TABLE.

Transform your Flatcube into a stylish meeting table in no time!

Simply place the stainless steel plate on top and you're done! The high-quality plate fits perfectly on the Flatcube. Alternatively, the lid can also be used as a tray.

FLATCUBE - foldable seat cube — 42 FLATCUBE - foldable seat cube — 43

| Material | Metal Sheet         |
|----------|---------------------|
| Colour   | RAL 9005 Deep black |
| Surface  | Fine structure matt |
| Haptics  | Pulverite 5620/0026 |
|          |                     |