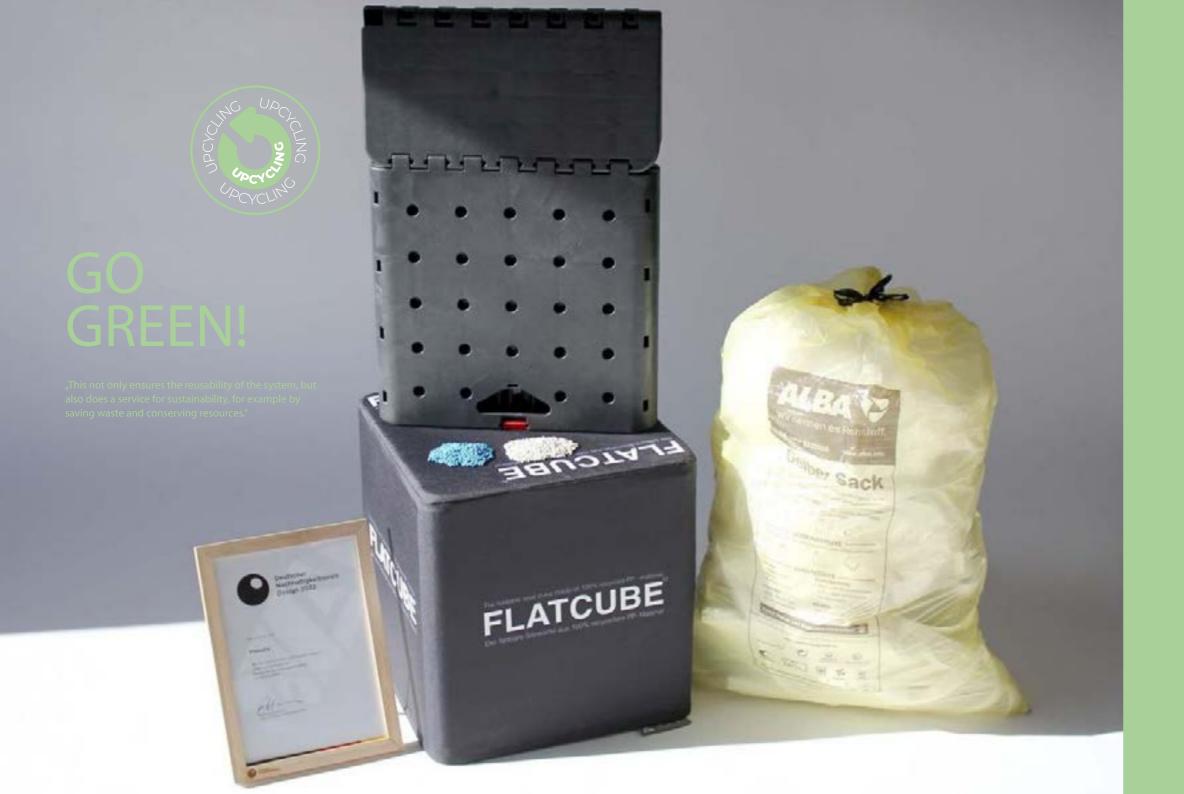

# WE ARE IN THE FINALS!

We were nominated with our FLATCUBE for the German Sustainability Award 2021, also known as the German Sustainability Award. We are very proud that our passion for sustainable products and commitment as a pioneer in our industry has now also received official recognition.

The German Sustainability Award is the national award for excellence in sustainability in business, communities and research. We were selected as one of over 1,000 applications to compete against many other innovative products with our FLATCUBE. This confirms once again that the topic of sustainability is not just marketing for us, but that it is part of our DNA and the basis of all our decisions.

## THIS MAKES THE FLATCUBE PARTICULARLY SUSTAINABLE.

But what exactly makes the Flatcube sustainable? The regranulate plays a large part in this. Instead of producing new plastic granulate, the CO2 footprint can be reduced to a third thanks to the recycled raw material. In addition, both the granulate and the seat cube itself are produced regionally, resulting in short supply chains. This also saves on emissions. The folding mechanism of the Flatcube also ensures more sustainable transport. This saves 73% in transport volume compared to conventional seating cubes. More specifically, instead of 16 cubes, a whole 92 can be transported on a Euro pallet, which either creates more space for other products or saves transport costs and thus benefits the environment. The covers are also in the spirit of sustainability, as either Oeko-Tex certified textiles or wool felt from Germany is used. These are also washable and replaceable, so that a new seat cube does not have to be purchased directly when they become dirty or worn. All of these characteristics lead to the Flatcube being in the final of the German Sustainability Award 2022.