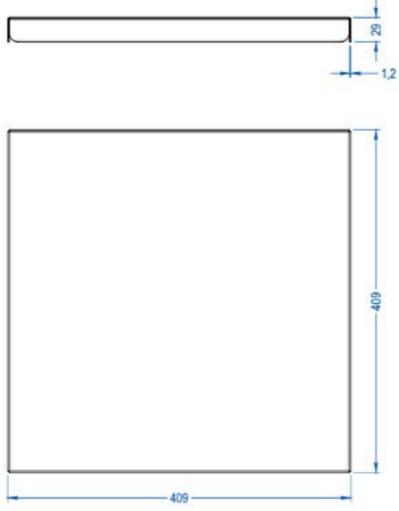

FLATCUBE - foldable seat cube — 42 FLATCUBE - foldable seat cube — 43

| Material | Metal Sheet         |
|----------|---------------------|
| Colour   | RAL 9005 Deep black |
| Surface  | Fine structure matt |
| Haptics  | Pulverite 5620/0026 |
|          |                     |