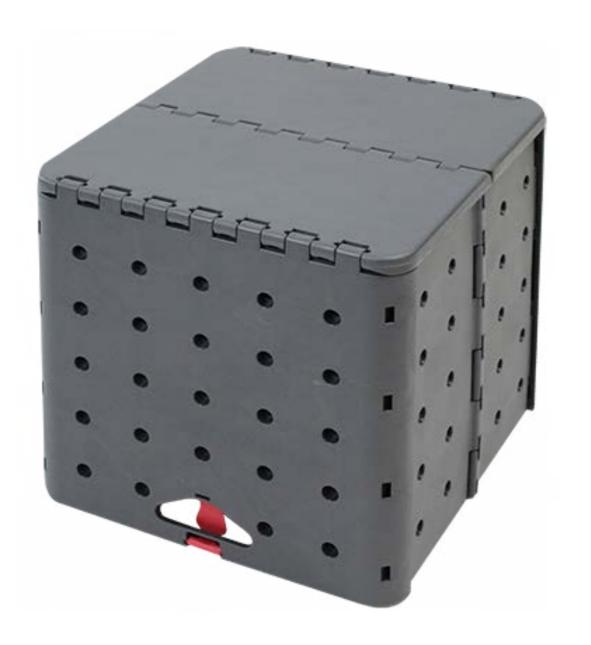

#### Pluggable as a two or three-seater bench

The Flatcube body can be easily assembled into a two- or three-seater bench. You decide how many seats there are at your event.

### Easy to put together and fix

Flat Furniture

The individual corpuses can be easily connected with the special socket spanners. You only need a suitable key to close and fix the sockets.

### Special socket wrench

This socket spanner was specially designed and developed by us for the Flatcube. The mechanism is child's play.

FLATCUBE - foldable seat cube — 28 FLATCUBE - foldable seat cube — 29