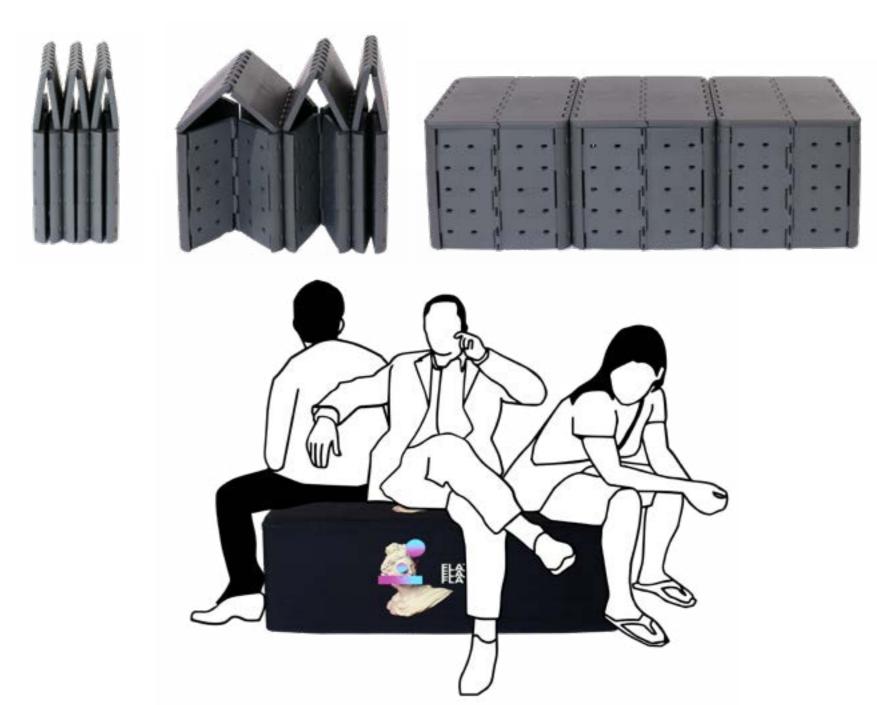

## THE FLATCUBE AS A MODULAR SOLUTION.

#### Pluggable as a two or three-seater bench

The Flatcube body can be easily assembled into a two- or three-seater bench. You decide how many seats there are at your event.