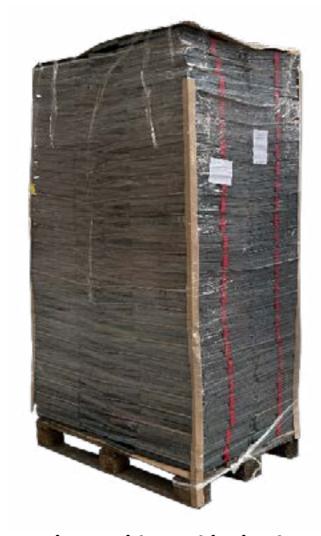

Single shipping box Flatcube 4.7 kg.

max. four units bundled count as one shipping unit. Saves costs and space.

**92 pieces without shipping box**Thanks to the patented folding technique, it is possible to ship up to 92 flatcubes on a standard Euro pallet without a shipping box.

**Small size**When folded, the Flatcube measures just 7.5 cm in height.

max. 72 pieces with shipping box With shipping carton you have the possibility to stack 72 cartons on one Euro pallet.

FLATCUBE - foldable seat cube — 38 FLATCUBE - foldable seat cube — 39