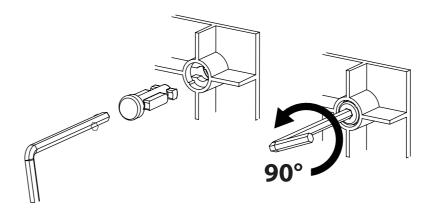

### Easy to put together and fix

Flat Furniture

The individual corpuses can be easily connected with the special socket spanners. You only need a suitable key to close and fix the sockets.

### Special socket wrench

This socket spanner was specially designed and developed by us for the Flatcube. The mechanism is child's play.

FLATCUBE - foldable seat cube — 28 FLATCUBE - foldable seat cube — 29