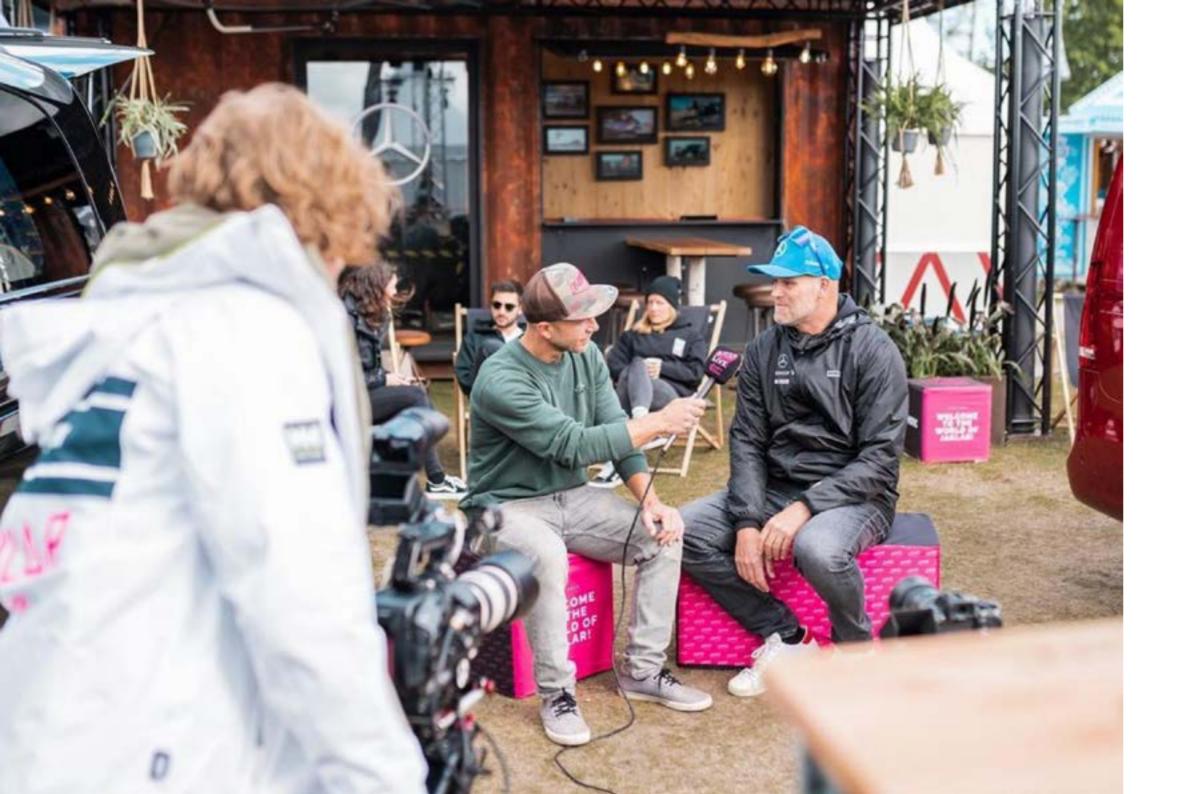

### **FLATCUBE**

Foldable Seat Cube

The Flatcube is a foldable and printable seating cube. It revolutionises one of the most popular advertising media for point of sale, events and merchandising.

### **FLATCUBE**

Minimalist and straightforward, the patented Flatcube conjures up a modern feel-good ambience. The ultra-light design piece of furniture is innovative and practical. Weatherproof and hard-wearing materials make the Cube a favourite piece. The foldable seat cube is unfolded with a flick of the wrist and offers valuable storage space. The quality product made in Germany convinces with maximum seating comfort. The matching cushions are comfortable and aesthetic. The Flatcube also scores in terms of sustainability. Compared to conventional seating cubes made of foam, about 73 percent of the space required for storage and transport is saved. Short-term visitors just around the corner? No problem! With Flatcubes you can conjure up stylish seating in just a few minutes where there was none before. The low weight is one of the strengths that guarantee maximum flexibility. The Flatcube is ideal for your next event or camping trip. In restaurants or beach bars, the robust flatcubes create a stylish ambience. Aesthetics and functionality go hand in hand. A space-saving design, comfortable seating, space to store belongings, durability and the use of sustainable materials are the ingredients for the successful concept.

Saves up to 73% storage space and transport costs

7cm height when folded

72 pieces per Euro pallet can be shipped or stored

made in Germany

timeless, modern design

can be used in different ways (hotels, fairs, events etc.)