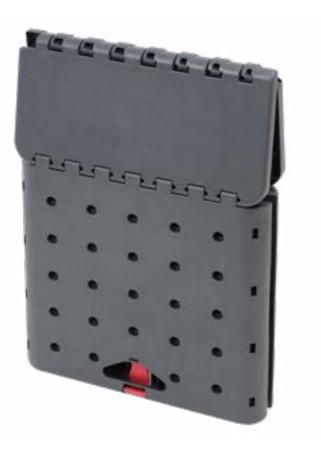

### Easy to put together and fix

Flat Furniture

The individual corpuses can be easily connected with the special socket spanners. You only need a suitable key to close and fix the sockets.

### Special socket wrench

This socket spanner was specially designed and developed by us for the Flatcube. The mechanism is child's play.

FLATCUBE - foldable seat cube — 28 FLATCUBE - foldable seat cube — 29