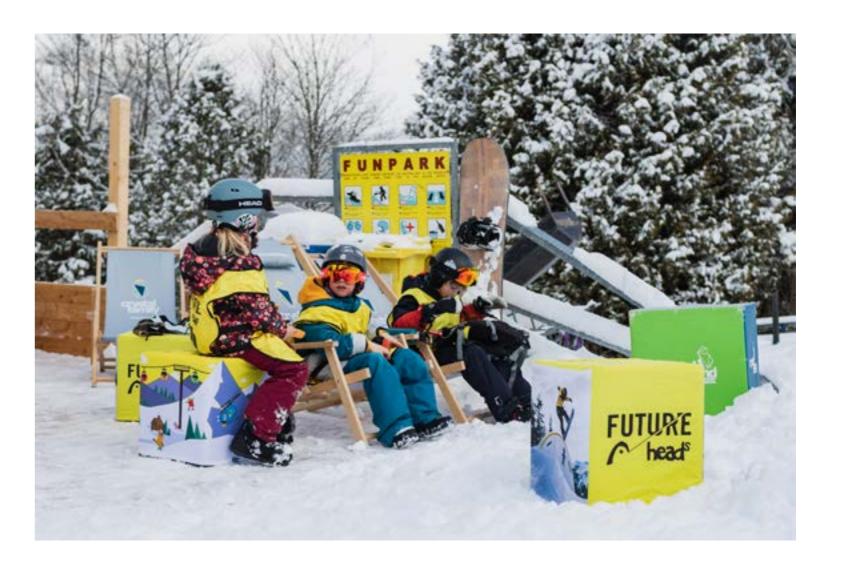

### **FLATCUBE**

Foldable Seat Cube

The Flatcube is a foldable and printable seating cube. It revolutionises one of the most popular advertising media for point of sale, events and merchandising.

### **FLATCUBE**

Minimalist and straightforward, the patented Flatcube conjures up a modern feel-good ambience. The ultra-light design piece of furniture is innovative and practical. Weatherproof and hard-wearing materials make the Cube a favourite piece. The foldable seat cube is unfolded with a flick of the wrist and offers valuable storage space. The quality product made in Germany convinces with maximum seating comfort. The matching cushions are comfortable and aesthetic. The Flatcube also scores in terms of sustainability. Compared to conventional seating cubes made of foam, about 73 percent of the space required for storage and transport is saved. Short-term visitors just around the corner? No problem! With Flatcubes you can conjure up stylish seating in just a few minutes where there was none before. The low weight is one of the strengths that guarantee maximum flexibility. The Flatcube is ideal for your next event or camping trip. In restaurants or beach bars, the robust flatcubes create a stylish ambience. Aesthetics and functionality go hand in hand. A space-saving design, comfortable seating, space to store belongings, durability and the use of sustainable materials are the ingredients for the successful concept.

"THE FLATCUBE IS A FOLDABLE AND PRINTABLE SEATING CUBE. IT REVOLUTIONISES ONE OF THE MOST POPULAR ADVERTISING MEDIA FOR POINT OF SALE, EVENTS AND MERCHANDISING".