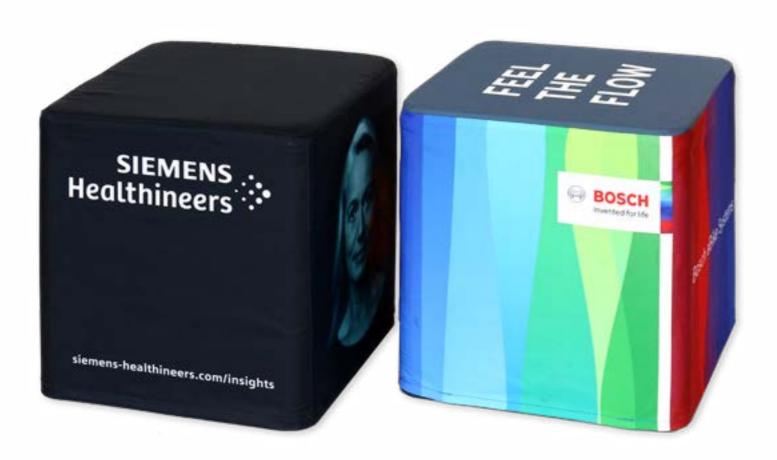

### **FLATCUBE**

Foldable Seat Cube

The Flatcube is a foldable and printable seating cube. It revolutionises one of the most popular advertising media for point of sale, events and merchandising.

### **FLATCUBE**

Minimalist and straightforward, the patented Flatcube conjures up a modern feel-good ambience. The ultra-light design piece of furniture is innovative and practical. Weatherproof and hard-wearing materials make the Cube a favourite piece. The foldable seat cube is unfolded with a flick of the wrist and offers valuable storage space. The quality product made in Germany convinces with maximum seating comfort. The matching cushions are comfortable and aesthetic. The Flatcube also scores in terms of sustainability. Compared to conventional seating cubes made of foam, about 73 percent of the space required for storage and transport is saved. Short-term visitors just around the corner? No problem! With Flatcubes you can conjure up stylish seating in just a few minutes where there was none before. The low weight is one of the strengths that guarantee maximum flexibility. The Flatcube is ideal for your next event or camping trip. In restaurants or beach bars, the robust flatcubes create a stylish ambience. Aesthetics and functionality go hand in hand. A space-saving design, comfortable seating, space to store belongings, durability and the use of sustainable materials are the ingredients for the successful concept.

"THE FLATCUBE IS A FOLDABLE AND PRINTABLE SEATING CUBE. IT REVOLUTIONISES ONE OF THE MOST POPULAR ADVERTISING MEDIA FOR POINT OF SALE, EVENTS AND MERCHANDISING".