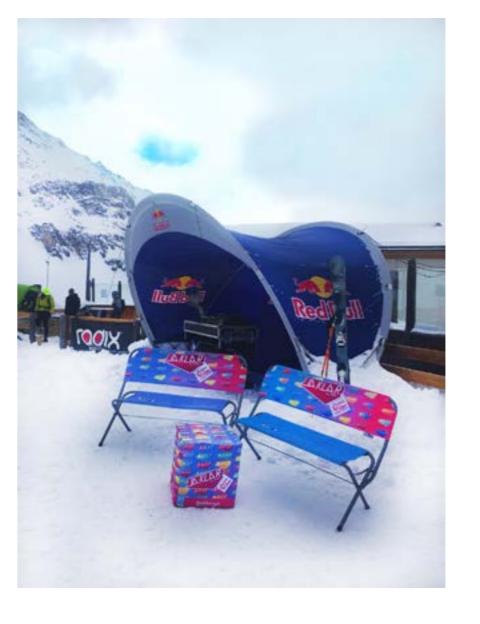

## **GALLERY**

FLATCUBE - foldable seat cube — 50 FLATCUBE - foldable seat cube — 51

FLATCUBE - foldable seat cube — 64 FLATCUBE - foldable seat cube — 65