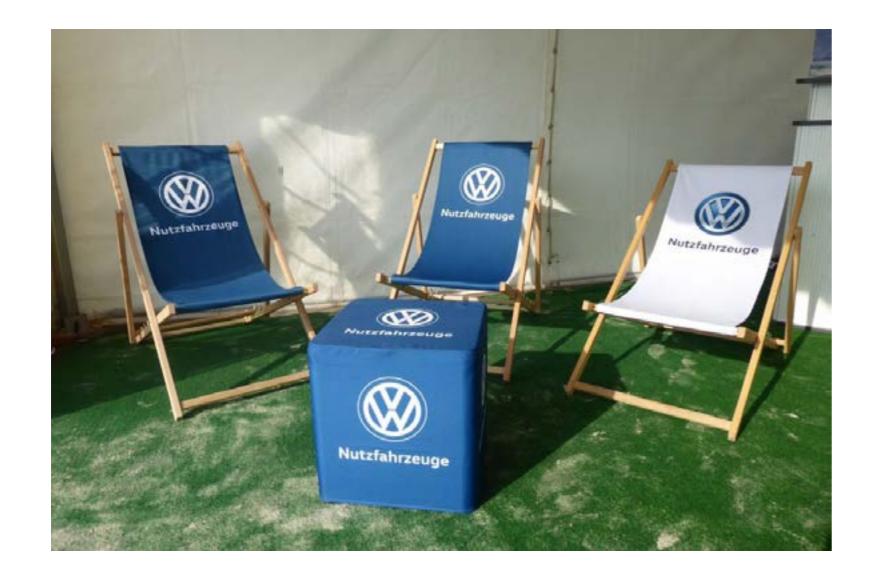

### **FLATCUBE**

Foldable Seat Cube

The Flatcube is a foldable and printable seating cube. It revolutionises one of the most popular advertising media for point of sale, events and merchandising.

### **FLATCUBE**

Minimalist and straightforward, the patented Flatcube conjures up a modern feel-good ambience. The ultra-light design piece of furniture is innovative and practical. Weatherproof and hard-wearing materials make the Cube a favourite piece. The foldable seat cube is unfolded with a flick of the wrist and offers valuable storage space. The quality product made in Germany convinces with maximum seating comfort. The matching cushions are comfortable and aesthetic. The Flatcube also scores in terms of sustainability. Compared to conventional seating cubes made of foam, about 73 percent of the space required for storage and transport is saved. Short-term visitors just around the corner? No problem! With Flatcubes you can conjure up stylish seating in just a few minutes where there was none before. The low weight is one of the strengths that guarantee maximum flexibility. The Flatcube is ideal for your next event or camping trip. In restaurants or beach bars, the robust flatcubes create a stylish ambience. Aesthetics and functionality go hand in hand. A space-saving design, comfortable seating, space to store belongings, durability and the use of sustainable materials are the ingredients for the successful concept.

"THE FLATCUBE IS A FOLDABLE AND PRINTABLE SEATING CUBE. IT REVOLUTIONISES ONE OF THE MOST POPULAR ADVERTISING MEDIA FOR POINT OF SALE, EVENTS AND MERCHANDISING".