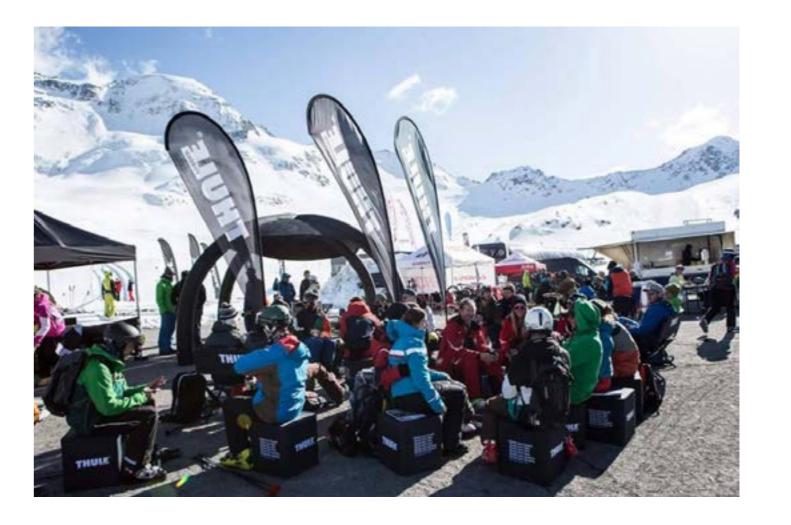

### **FLATCUBE**

Minimalist and straightforward, the patented Flatcube conjures up a modern feel-good ambience. The ultra-light design piece of furniture is innovative and practical. Weatherproof and hard-wearing materials make the Cube a favourite piece. The foldable seat cube is unfolded with a flick of the wrist and offers valuable storage space. The quality product made in Germany convinces with maximum seating comfort. The matching cushions are comfortable and aesthetic. The Flatcube also scores in terms of sustainability. Compared to conventional seating cubes made of foam, about 73 percent of the space required for storage and transport is saved. Short-term visitors just around the corner? No problem! With Flatcubes you can conjure up stylish seating in just a few minutes where there was none before. The low weight is one of the strengths that guarantee maximum flexibility. The Flatcube is ideal for your next event or camping trip. In restaurants or beach bars, the robust flatcubes create a stylish ambience. Aesthetics and functionality go hand in hand. A space-saving design, comfortable seating, space to store belongings, durability and the use of sustainable materials are the ingredients for the successful concept.

Saves up to 73% storage space and transport costs

7cm height when folded

72 pieces per Euro pallet can be shipped or stored

made in Germany

timeless, modern design

can be used in different ways (hotels, fairs, events etc.)