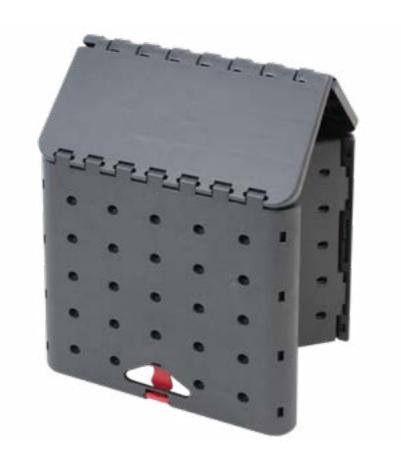

### **FLATCUBE**

Foldable Seat Cube

The Flatcube is a foldable and printable seating cube. It revolutionises one of the most popular advertising media for point of sale, events and merchandising.

### **FLATCUBE**

Minimalist and straightforward, the patented Flatcube conjures up a modern feel-good ambience. The ultra-light design piece of furniture is innovative and practical. Weatherproof and hard-wearing materials make the Cube a favourite piece. The foldable seat cube is unfolded with a flick of the wrist and offers valuable storage space. The quality product made in Germany convinces with maximum seating comfort. The matching cushions are comfortable and aesthetic. The Flatcube also scores in terms of sustainability. Compared to conventional seating cubes made of foam, about 73 percent of the space required for storage and transport is saved. Short-term visitors just around the corner? No problem! With Flatcubes you can conjure up stylish seating in just a few minutes where there was none before. The low weight is one of the strengths that guarantee maximum flexibility. The Flatcube is ideal for your next event or camping trip. In restaurants or beach bars, the robust flatcubes create a stylish ambience. Aesthetics and functionality go hand in hand. A space-saving design, comfortable seating, space to store belongings, durability and the use of sustainable materials are the ingredients for the successful concept.

"THE FLATCUBE IS A FOLDABLE AND PRINTABLE SEATING CUBE. IT REVOLUTIONISES ONE OF THE MOST POPULAR ADVERTISING MEDIA FOR POINT OF SALE, EVENTS AND MERCHANDISING".